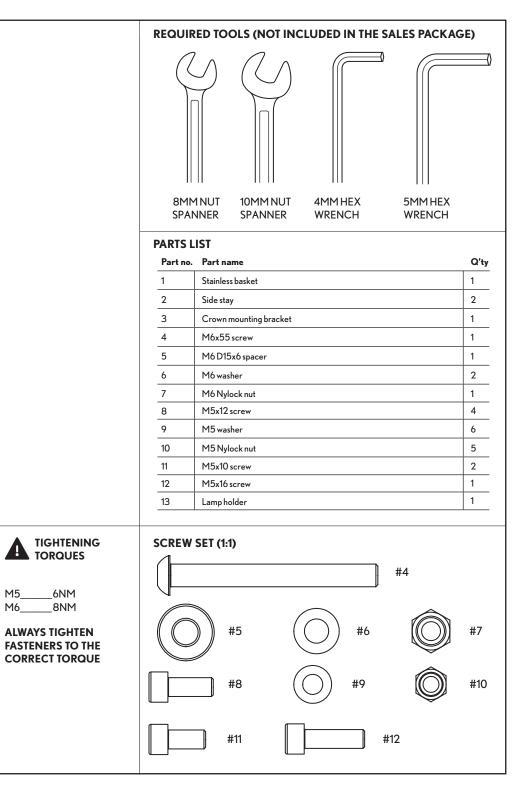

M5

M6\_\_\_\_\_8NM

**ALWAYS TIGHTEN** 

TORQUES

6NM

#### WARNING - TAKE NOTE WHEN **BASKET IS IN REGULAR USE**

- 1. Make sure you don't exceed the total load of your bicycle or carrier
- 2. Check the tension of all mounting screws and bicycle attachment points regularly
- 3. Tighten all bolts to their stated Nm torques. A precise tightening torque will be achieved with a torque wrench
- 4. Do not attach a child seat to the carrier. The carrier is not approved to carry children, adults or animals
- 5. Do not attach any pressure- or clamp-style attachments to any parts of the carrier
- 6. Any type of physical or technical alterations to the carrier are strictly forbidden
- 7. Make sure there are no loose straps or cords that could be caught in the front wheel while in motion
- 8. Make sure that luggage weight is distributed as evenly as possible
- 9. Make sure that all required reflectors and lights are visible and not covered by carrier or luggage
- **10.** Remove all luggage from carrier when transporting a bicycle in any vehicles