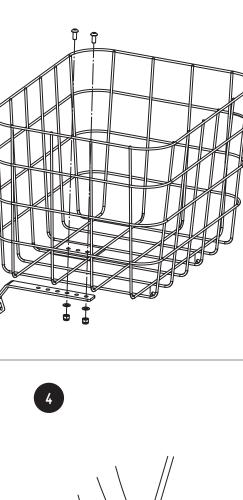

#### WARNING - READ BEFORE ASSEMBLING THE BASKET TO YOUR BICYCLE

- 1. Make sure your bicycle has the necessary eyelets to mount the carrier
- 2. The product is designed to fit regular bicycles with 700C wheels and rigid front fork
- 3. Make sure that your bicycle is strong and stable enough to carry a front load
- 4. This carrier is not designed to carry any people or animals
- 5. The package includes small parts Keep away from children under 3yrs
- 6. Follow the assembly instructions carefully
- 7. In any assembly problem turn to a professional bicycle mechanic
- 8. Any kind of structural changes made to the carrier are strictly forbidden
- 9. Improper assembly can lead to product failure

#### WARNING - TAKE NOTE WHEN **BASKET IS IN REGULAR USE**

- 1. Make sure you don't exceed the total load of your bicycle or carrier
- 2. Check the tension of all mounting screws and bicycle attachment points regularly
- 3. Tighten all bolts to their stated Nm torques. A precise tightening torque will be achieved with a torque wrench
- 4. Do not attach a child seat to the carrier. The carrier is not approved to carry children, adults or animals
- 5. Do not attach any pressure- or clamp-style attachments to any parts of the carrier
- 6. Any type of physical or technical alterations to the carrier are strictly forbidden
- 7. Make sure there are no loose straps or cords that could be caught in the front wheel while in motion
- 8. Make sure that luggage weight is distributed as evenly as possible
- 9. Make sure that all required reflectors and lights are visible and not covered by carrier or luggage
- **10.** Remove all luggage from carrier when transporting a bicycle in any vehicles