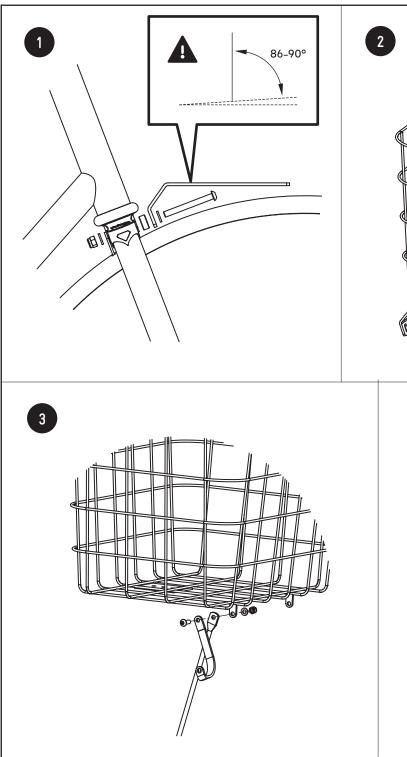

#### WARNING - READ BEFORE ASSEMBLING THE BASKET TO YOUR BICYCLE

- 1. Make sure your bicycle has the necessary eyelets to mount the carrier
- 2. The product is designed to fit regular bicycles with 700C wheels and rigid front fork
- 3. Make sure that your bicycle is strong and stable enough to carry a front load
- 4. This carrier is not designed to carry any people or animals
- 5. The package includes small parts Keep away from children under 3yrs
- 6. Follow the assembly instructions carefully
- 7. In any assembly problem turn to a professional bicycle mechanic
- 8. Any kind of structural changes made to the carrier are strictly forbidden
- 9. Improper assembly can lead to product failure

#### WARNING - TAKE NOTE WHEN **BASKET IS IN REGULAR USE**

- 1. Make sure you don't exceed the total load of your bicycle or carrier
- 2. Check the tension of all mounting screws and bicycle attachment points regularly
- 3. Tighten all bolts to their stated Nm torques. A precise tightening torque will be achieved with a torque wrench
- 4. Do not attach a child seat to the carrier. The carrier is not approved to carry children, adults or animals
- 5. Do not attach any pressure- or clamp-style attachments to any parts of the carrier
- 6. Any type of physical or technical alterations to the carrier are strictly forbidden
- 7. Make sure there are no loose straps or cords that could be caught in the front wheel while in motion
- 8. Make sure that luggage weight is distributed as evenly as possible
- 9. Make sure that all required reflectors and lights are visible and not covered by carrier or luggage
- **10.** Remove all luggage from carrier when transporting a bicycle in any vehicles