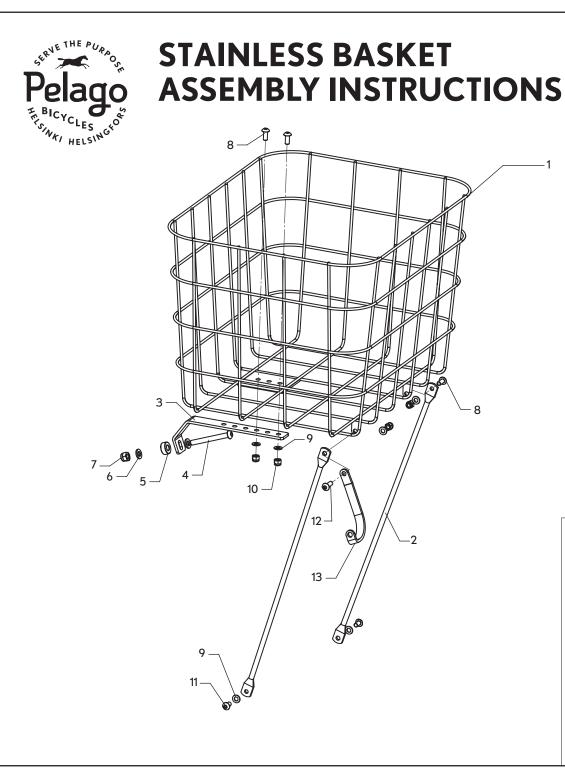

#### WARNING - READ BEFORE ASSEMBLING THE BASKET TO YOUR BICYCLE

- 1. Make sure your bicycle has the necessary eyelets to mount the carrier
- 2. The product is designed to fit regular bicycles with 700C wheels and rigid front fork
- 3. Make sure that your bicycle is strong and stable enough to carry a front load
- 4. This carrier is not designed to carry any people or animals
- 5. The package includes small parts Keep away from children under 3yrs
- 6. Follow the assembly instructions carefully
- 7. In any assembly problem turn to a professional bicycle mechanic
- 8. Any kind of structural changes made to the carrier are strictly forbidden
- 9. Improper assembly can lead to product failure

#### WARNING - TAKE NOTE WHEN **BASKET IS IN REGULAR USE**

- 1. Make sure you don't exceed the total load of your bicycle or carrier
- 2. Check the tension of all mounting screws and bicycle attachment points regularly
- 3. Tighten all bolts to their stated Nm torques. A precise tightening torque will be achieved with a torque wrench
- 4. Do not attach a child seat to the carrier. The carrier is not approved to carry children, adults or animals
- 5. Do not attach any pressure- or clamp-style attachments to any parts of the carrier
- 6. Any type of physical or technical alterations to the carrier are strictly forbidden
- 7. Make sure there are no loose straps or cords that could be caught in the front wheel while in motion
- 8. Make sure that luggage weight is distributed as evenly as possible
- 9. Make sure that all required reflectors and lights are visible and not covered by carrier or luggage
- **10.** Remove all luggage from carrier when transporting a bicycle in any vehicles